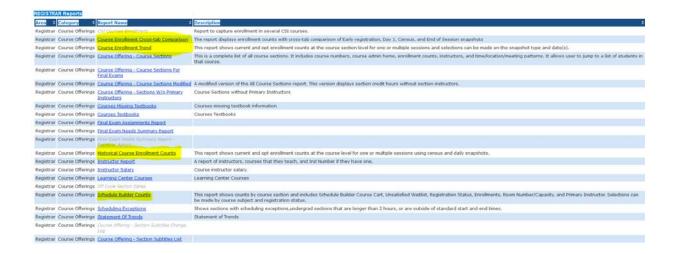

### 1. Course Section Level – Course Enrollment Cross Tab Comparison

The report displays enrollment counts with cross-tab comparison of Early registration, Day 1, Census, and End of Session snapshots.

https://reports.maui.uiowa.edu/reportviewer/reportviewer.aspx?path=/Registrar/reports/maui\_cour\_seEnrollment\_crossTab

### 2. Course Section Level – Multiple Sessions: MAUI Course Enrollment Trend

This report shows current and opt enrollment counts at the course section level for one or multiple sessions and selections can be made on the snapshot type and date(s).

### 3. Course Level – Multiple Sessions: MAUI Historical Course Enrollment Counts

This report shows current and opt enrollment counts at the course level for one or multiple sessions using census and daily snapshots.

#### 4. Course Section Level - Single Session: MAUI - Schedule Builder Counts

This report shows counts by course section and includes Schedule Builder Course Cart, Unsatisfied Waitlist, Registration Status, Enrollments, Room Number/Capacity, and Primary Instructor. Selections can be made by course subject and registration status.